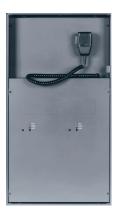

## **Remote Microphone**

The EVX-RM is a supervised remote microphone panel for use with conventional EVAX Panels. The purpose is to allow emergency voice messages to be made over the system speakers from another location remote from the panel.

It connects via 3 pair shielded cable to the EVX-SC supervisory card, which is mounted within the EVAX Panel.

**EVX-RM** Remote Microphone

**EVX-SC** Supervisory Card

EVAX-150/200 Voice Evacuation System