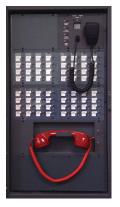

HMX-MP High Rise Master Panel

**HMX-DP** High Rise Distributed Panel

# High Rise & Distributed Audio

Evax HMX is a networked life safety audio system with integrated 2-way fireman's telephone system.

# **High Rise Multiplex**

Up to 256 Distributed Panels can be connected to the Master Panel, each providing 4 class B speaker zones (expandable to 8 class B or 4 Class A). Each Distributed panel can also be configured to support up to 16 optional fire phone circuits. With a full complement of speaker/strobes, fire phone stations, and fire phone jacks, Evax HMX provides an effective emergency relocation and paging system.