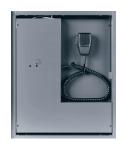

## **Remote Microphone**

The EVX-RM is a supervised remote microphone panel for use with conventional EVAX Panels. The purpose is to allow emergency voice messages to be made over the system speakers from another location remote from the panel.

It connects via 3 pair shielded cable to the EVX-SC supervisory card, which is mounted within the EVAX Panel.

**EVX-RM** Remote Microphone

**EVX-SC** Supervisory Card

EVAX-150/200 Voice Evacuation System