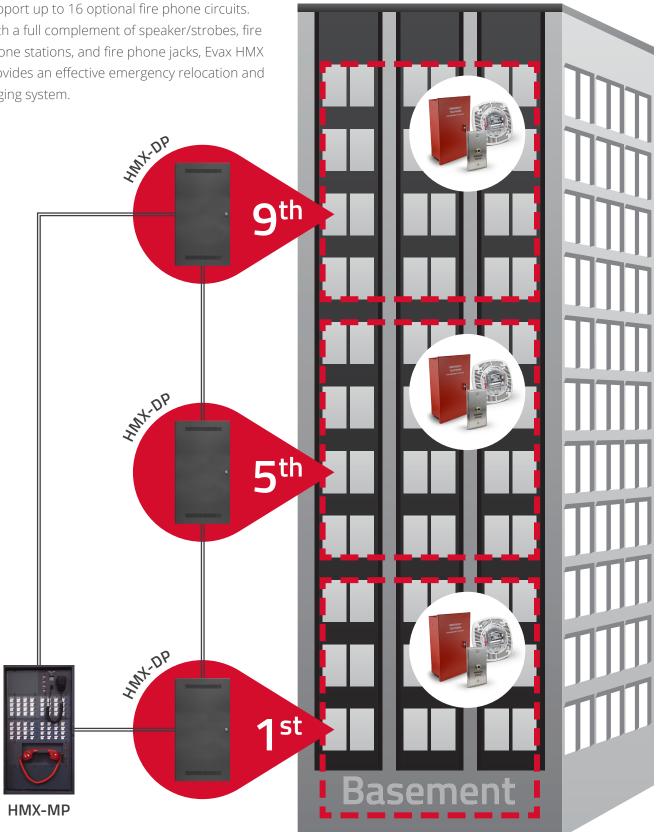

# **High Rise Multiplex**

Up to 256 Distributed Panels can be connected to the Master Panel, each providing 4 class B speaker zones (expandable to 8 class B or 4 Class A). Each Distributed panel can also be configured to support up to 16 optional fire phone circuits. With a full complement of speaker/strobes, fire phone stations, and fire phone jacks, Evax HMX provides an effective emergency relocation and paging system.